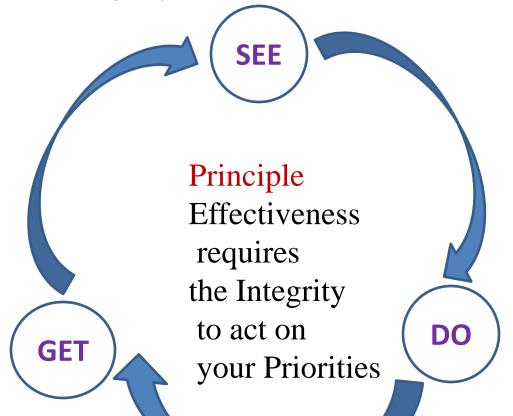

#### **HEP** have

- Consistent follow-through
- Putting first things first each week requires not only discipline but good planning tools

### **Effective Planning system**

- Integrated- all 4 core things- tasks,
   appointments, notes, contacts at one place
- Mobile- it's with you all the time
- Personalized- customized for your own needs