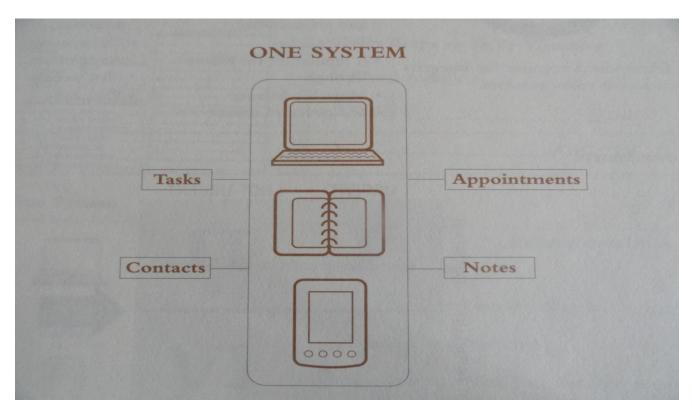

### **Effective Planning system**

- Integrated- all 4 core things- tasks,
   appointments, notes, contacts at one place
- Mobile- it's with you all the time
- Personalized- customized for your own needs