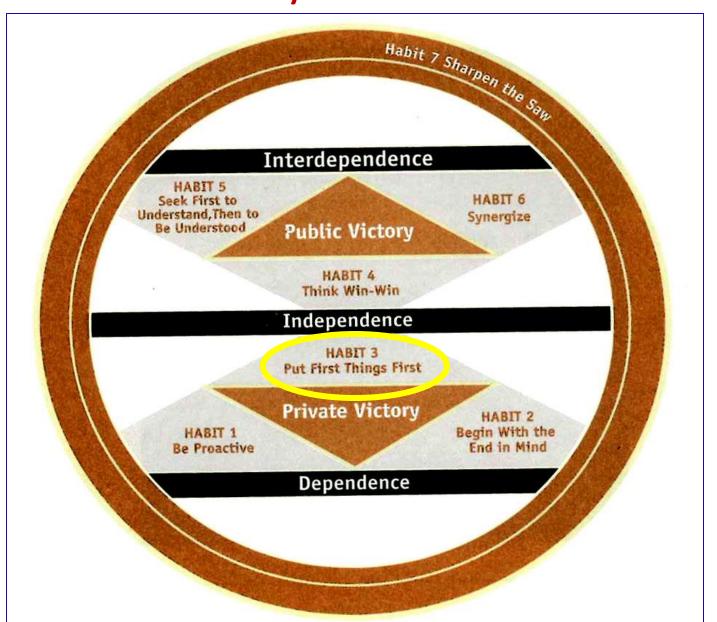

# Habit-3: Put First Things First The Habit of Integrity and Execution

Things which matter **most** must never be at the mercy of things which matter **least**.

- Johann Goethe

## **Maturity Continuum**

#### Paradigm

Ineffective: I put urgent things first

**Effective: I put important things first** 

#### Result

- Increased organization and productivity
- Fewer Crises
- A reputation for follow-up
- More life balance and peace of mind

#### **Behavior**

- focus on top priorities
- Eliminate unimportant
- Plan weekly
- Plan daily